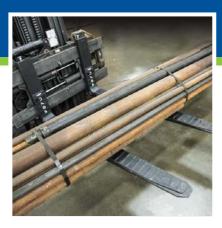

## **Pipe Hold Downs**

Designed to swing into position when needed to securely clamp a load of pipes. Prevents dropping or slipping of large loads, even over rough terrain or inclines.