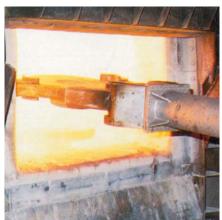

## **Forging Manipulators**

A safe and efficient method of handling forgings and castings when loading and unloading furnaces and forging presses.