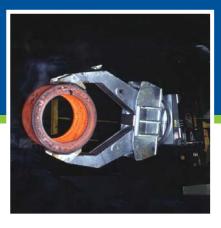

## **Forging Manipulators**

A safe and efficient method of handling forgings and castings when loading and unloading furnaces and forging presses.