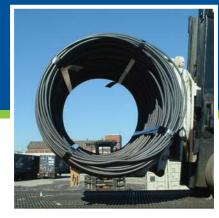

## **Roll Clamps**

Cascade offers a full line of Roll Clamps to handle steel coils regardless of diameter, weight or type of material.

#### **Coil Booms**

Allows efficient and easy transport of rolled materials, such as steel or pipe.