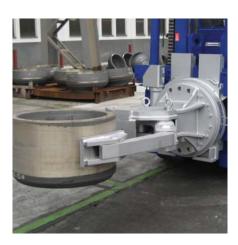

## **Forging Manipulators**

A safe and efficient method of handling forgings and castings when loading and unloading furnaces and forging presses.