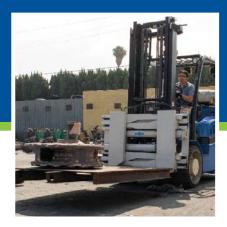

## Fork Clamps

Operates both as a Fork Clamp and a Fork Positioner. Awkward loads can be clamped between the forks. The ability to position the forks speeds pallet handling and reduces wear and tear on the pallets.