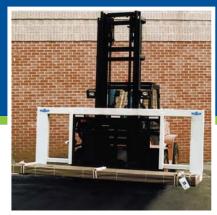

#### Fixed Fork Speaders

Used for handling wide loads such as trusses, rebar and pipe, the Fixed Fork Spreader has two additional forks to provide stability for the load. Quick Disconnect makes it easy to mount and detach.