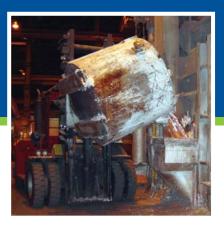

## **Forging Manipulators**

A safe and efficient method of handling forgings and castings when loading and unloading furnaces and forging presses.