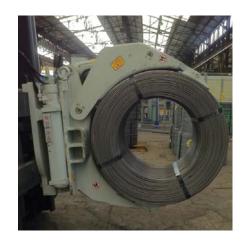

## **Roll Clamps**

Cascade offers a full line of Roll Clamps to handle steel coils regardless of diameter, weight or type of material.