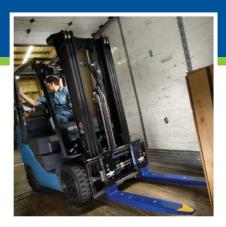

## Fork Clamps

Operates both as a Fork Clamp and a Fork Positioner. Awkward loads can be clamped between the forks. The ability to position the forks speeds pallet handling and reduces wear and tear on the pallets.

#### Fork Positioners

Quick and accurate fork positioning without leaving the driver's seat allows faster load handling with reduced product damage. A Cascade Fork Positioner increases productivity and helps reduce damage.