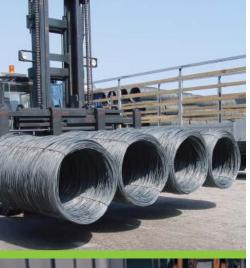

## **Roll Clamps**

Cascade offers a full line of Roll Clamps to handle steel coils regardless of diameter, weight or type of material.