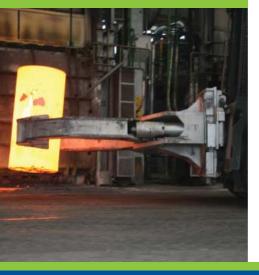

## **Forging Manipulators**

A safe and efficient method of handling forgings and castings when loading and unloading furnaces and forging presses.