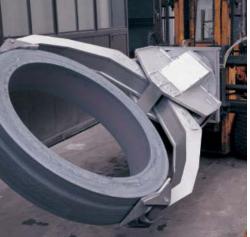

## **Forging Manipulators**

A safe and efficient method of handling forgings and castings when loading and unloading furnaces and forging presses.