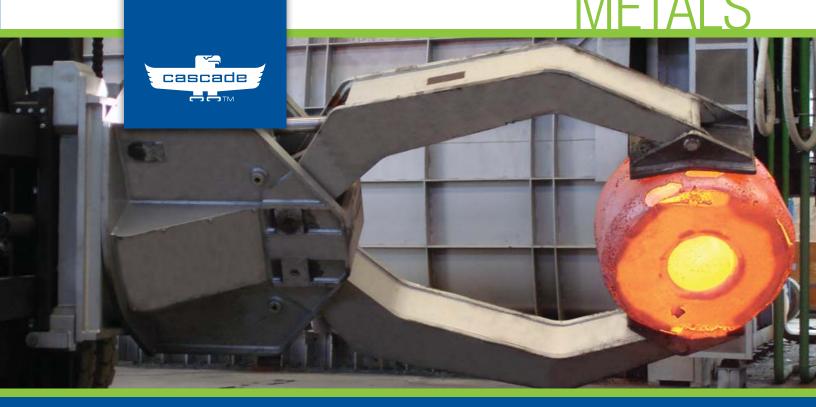

## **Forging Manipulators**

A safe and efficient method of handling forgings and castings when loading and unloading furnaces and forging presses.