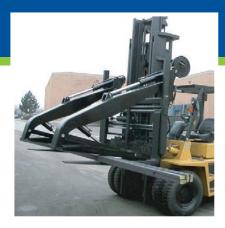

## **Forging Manipulators**

A safe and efficient method of handling forgings and castings when loading and unloading furnaces and forging presses.