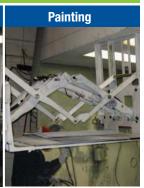

#### **Reassembly & Testing:**

Components are reassembled, functionally tested and checked for conformance to Cascade engineering standards.

Painting: Each unit receives a final coat of lacquer paint that serves either as a final color, or as a base primer for your own color preference.