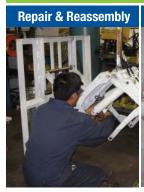

Magnafluxing: Every weld is carefully inspected to reveal possible defects invisible to the naked eye.

Repair & Remanufacturing: All wear parts are repaired or replaced to see that all factory specs are met.