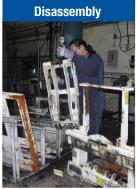

## THE REMANUFACTURING PROCESS

**Steam Cleaning:** All oil, grease and dirt is removed.

**Disassembly**: Every attachment is completely disassembled, steam cleaned again and visually inspected. **Shotblasting:** Component parts are returned to bare metal.