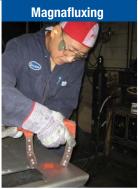

Magnafluxing: Every weld is carefully inspected to reveal possible defects invisible to the naked eye.

Repair & Remanufacturing: All wear parts are repaired or replaced to see that all factory specs are met.