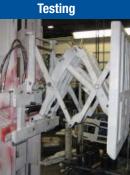

#### **Reassembly & Testing:**

Components are reassembled, functionally tested and checked for conformance to Cascade engineering standards.

Painting: Each unit receives a final coat of lacquer paint that serves either as a final color, or as a base primer for your own color preference.