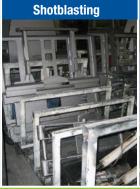

## THE REMANUFACTURING PROCESS

**Steam Cleaning:** All oil, grease and dirt is removed.

**Disassembly**: Every attachment is completely disassembled, steam cleaned again and visually inspected. **Shotblasting:** Component parts are returned to bare metal.